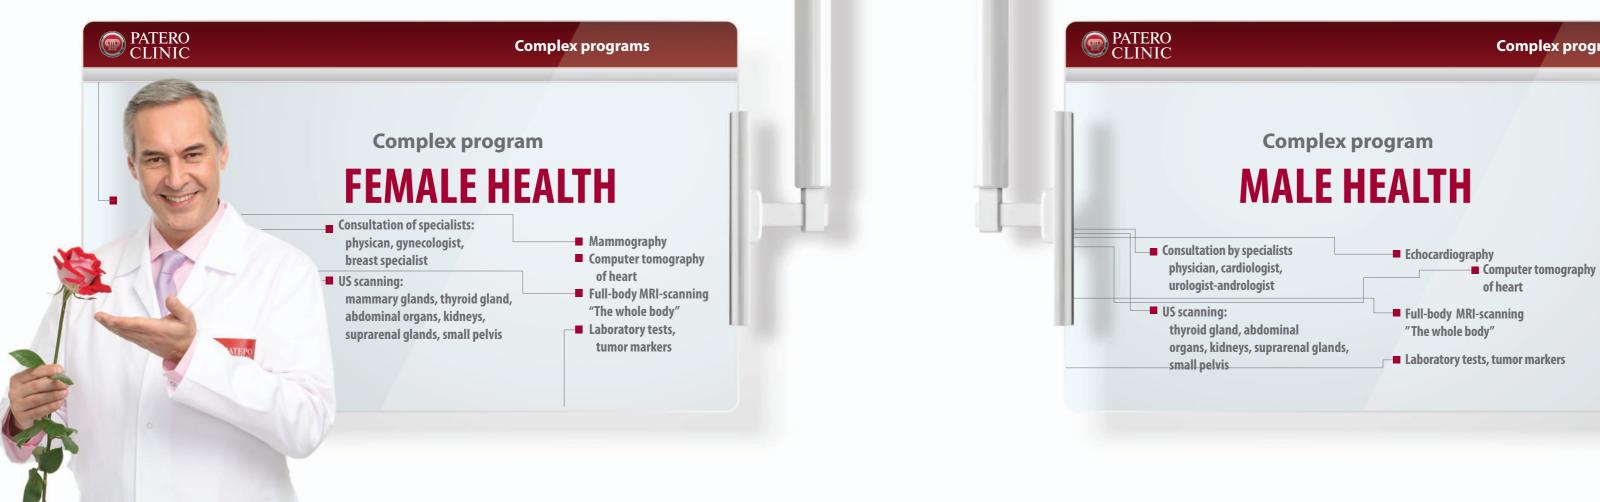

PATERO CLINIC Consultation by cardiologist US scanning: thyroid gland, abdominal organs, kidneys, suprarenal glands, duplex scanning of kidneys, renal vessels

# Complex program

- Computer tomography of heart
- MRI-scanning of heart
- ECG and echocardiography
- Laboratory diagnostics