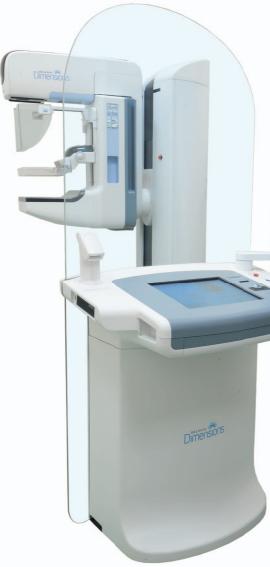

### MAMMOGRAPHY Screening and Differential Diagnostics

The differential diagnostics of is performed with the combination of digital mammography, ultra sound examination and MRI.

the diseases of mammary glands mammography system SELENIA Dimensions (HOL- Inc. (USA). OGIC Inc. USA) of the latest generation with the capa- The **Tomosynthesis** program makes it possible to bility of the 3-D tomosynthesis as well as a horizontal obtain layered (up to 1mm) image of the mammary stereotax system for the biopsy of the mammary gland gland in the 3D format. with dedicated digital mammography system

The clinic uses the unique customized full-scale digital Lorad Multicare Platinum produced by the HOLOGIC

PATERO Clinic, Room 106, Mammography

25