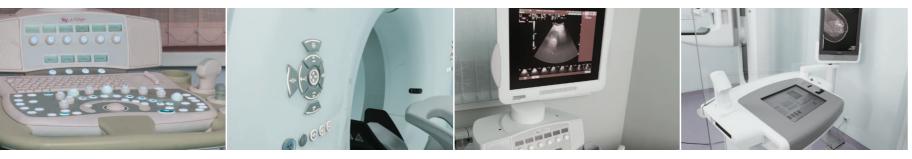

Consultation Services Department, outpatient facility.

- Physicians of over 20 specialties
  - X-Ray Diagnostics Department:
- Magnetic Resonance Imaging (MRI-scanning),
- multi-layer spiral computer tomography (CT),
- mammography, roentgenography, densimetry,
- diagnostic ultrasound examination (US scanning).
  - Videoimage Endoscopy Department.
  - Functional Diagnostics Department.
  - Clinical laboratory.

## MRI-SCanning Magnetic Resonance Imaging

Magnetom Verio (Siemens) – 3 tesla **MRI tomograph** is equipped with a full set of special coils for various organs of the human body. Besides, a full set of computer programs is used to process the images. Maximum weight of patients – up to 200 kg.

### MSCT Multi-Layer Spiral Computer Tomography

**Somatom Definition Flash** (Siemens) with dual energy system and innovative technology – Flash Spiral.

### MAMMOGRAPHY Screening and Differential Diagnostics

The differential diagnostics of is performed with the combination of digital mammography, ultra sound examination and MRI.

the diseases of mammary glands mammography system SELENIA Dimensions (HOL- Inc. (USA). OGIC Inc. USA) of the latest generation with the capa- The **Tomosynthesis** program makes it possible to bility of the 3-D tomosynthesis as well as a horizontal obtain layered (up to 1mm) image of the mammary stereotax system for the biopsy of the mammary gland gland in the 3D format. with dedicated digital mammography system

# VIDEOIMAGE ENDOSCOPY

 CV-180 Evis Exera II – universal center of video endoscopy and endoultrasound examination,
EU-ME1 – Olympus

#### Dual-energy X-ray osteodensitometer of the QDR, Discovery A Hologi.

**Osteo densimetry** — it is a method of measuring mineral density of the bone tissue in order to determine the «bone health», to evaluate the probability of bone fractures and develop further recommendations for examination and treatment. It is a method of choice in the diagnostics of osteoporosis and evaluation of the effectiveness of the selected treatment.

#### MyLab 70 Esaote

PATERO Clinic, Room 111, ULTRASOUND - Diagnostics