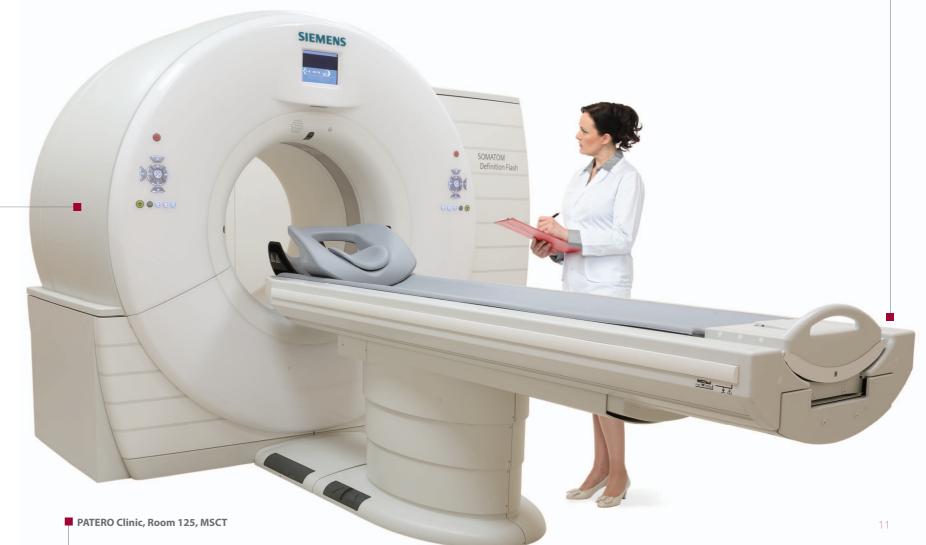

### MSCT Multi-Layer Spiral Computer Tomography

**Somatom Definition Flash** (Siemens) with dual energy system and innovative technology – Flash Spiral.

#### There is a capability to examine patients weighing **up** to 200 kg.

A full body Angio-CT — a noninvasive method of diagnostics of various diseases of the vascular system, such as endoarteritis, aneurysms, congenital abnormalities and evaluation of the effectiveness of the performed surgery.

**CT coronary arteriography** — contemporary methods of evaluation of heart blood circulation due to atherosclerosis and when recurrent vasoconstriction of heart is suspected after surgical intervention.

#### Examination of volume blood flow

of the brain and parenchymatous organs, determination of the chemical composition due to the differential evaluation of the density of tissues on the basis of the dual energy method.