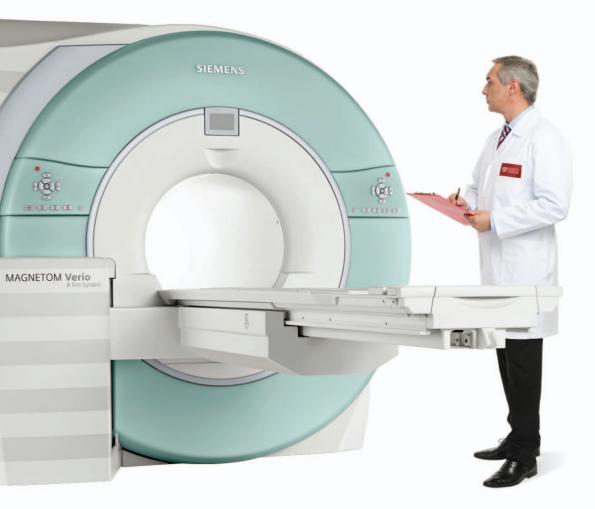

## MRI-SCanning Magnetic Resonance Imaging

Magnetom Verio (Siemens) – 3 tesla **MRI tomograph** is equipped with a full set of special coils for various organs of the human body. Besides, a full set of computer programs is used to process the images. Maximum weight of patients – up to 200 kg.

#### Full-body MRI-scanning

#### (program "the whole body")

— it is an ideal method to detect changes in the lym phatic system, diseases of the locomotor apparatus, separate organs and tissues. This method allows to determine neoplasms of various localities.

#### MRI-scanning of heart

— it is a method that allows to evaluate important functional parameters of the ventricular contractility of a heart, especially following myocardial infarctions. There is a capability to diagnose heart valvular defects and pathology of valves.

#### MRI-scanning of the mammary gland

with the use of special protocol together with mammography and ultrasound examination, is a unique method of differential diagnostics of various diseases. I-class