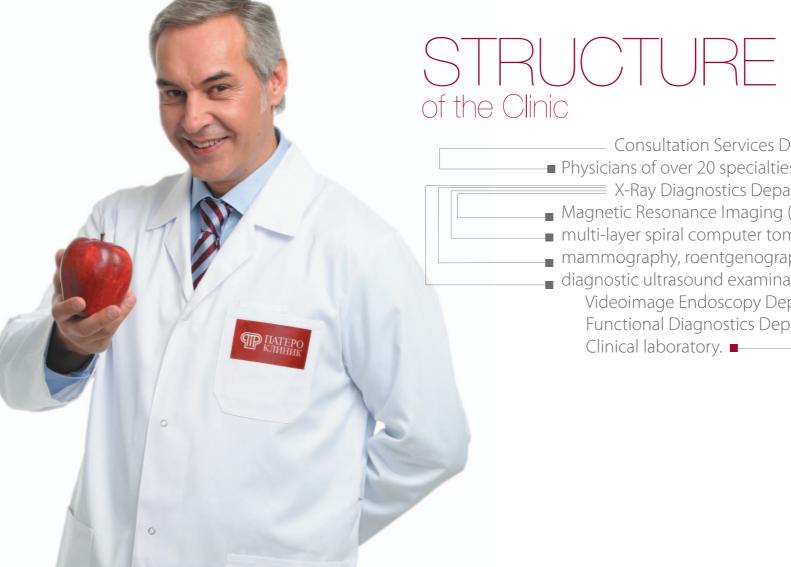

Consultation Services Department, outpatient facility.

- Physicians of over 20 specialties
  - X-Ray Diagnostics Department:
- Magnetic Resonance Imaging (MRI-scanning),
- multi-layer spiral computer tomography (CT),
- mammography, roentgenography, densimetry,
- diagnostic ultrasound examination (US scanning).
  - Videoimage Endoscopy Department.
  - Functional Diagnostics Department.
  - Clinical laboratory.