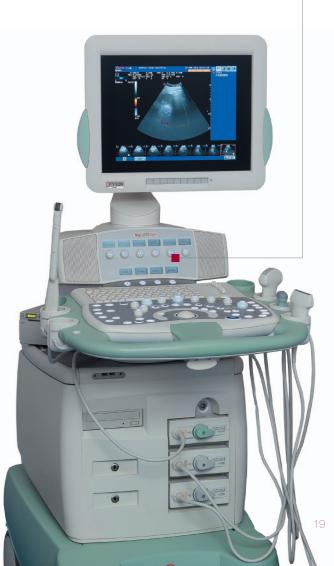

### ULTRASOUND-Diagnostics

#### MyLab 70 Esaote

PATERO Clinic, Room 111, ULTRASOUND - Diagnostics

#### **Diagnostic ultrasound examination (US**

scanning) — it is an absolutely safe method of study of heart, neck blood vessels and blood vessels of lower limbs. It is one of a kind method of examination of the thyroid gland, mammary glands, abdominal cavity, small pelvis, retroperitoneal space. This method is widely used in cardiology, gastroenterology, urology, obstetrics and gynecology, in the screening and differential diagnostics of various diseases.