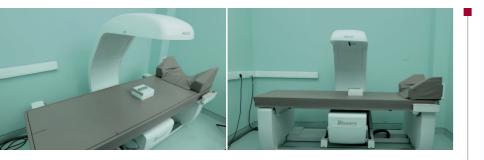

#### Dual-energy X-ray osteodensitometer of the QDR, Discovery A Hologi.

**Osteo densimetry** — it is a method of measuring mineral density of the bone tissue in order to determine the «bone health», to evaluate the probability of bone fractures and develop further recommendations for examination and treatment. It is a method of choice in the diagnostics of osteoporosis and evaluation of the effectiveness of the selected treatment.

### ULTRASOUND-Diagnostics

#### MyLab 70 Esaote

PATERO Clinic, Room 111, ULTRASOUND - Diagnostics

#### **Diagnostic ultrasound examination (US**

scanning) — it is an absolutely safe method of study of heart, neck blood vessels and blood vessels of lower limbs. It is one of a kind method of examination of the thyroid gland, mammary glands, abdominal cavity, small pelvis, retroperitoneal space. This method is widely used in cardiology, gastroenterology, urology, obstetrics and gynecology, in the screening and differential diagnostics of various diseases.