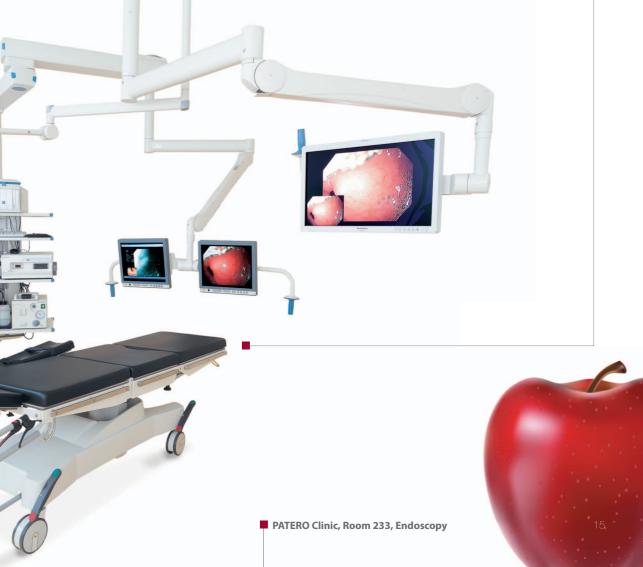

# VIDEOIMAGE ENDOSCOPY

 CV-180 Evis Exera II – universal center of video endoscopy and endoultrasound examination,
EU-ME1 – Olympus

#### Wireless Capsule videoimage endoscopy – method-

ics designed for examination of small intestine. A miniature capsule passes through the intestine and transmits a video image. Upon termination of this survey the doctor analyzes the obtained information. This procedure causes no discomfort.

**Digital videoimage endoscopy** – the latest generation equipment, performance of procedures without pain and/or discomfort, during sleep, by highly qualified physicians who are proficient in the modern methods of endoscopic diagnostics and treatment.

#### Endoscopic ultrasound examination

(Endoultrasonography) — it is a combined video image endoscopy and ultrasound examination of the gastrointestinal tract that makes it possible to study the pathology in detail, to determine its size and the degree of penetration/spread, as well as to evaluate the structure and condition of the surrounding organs: pancreatic gland, gall bladder, mediastinum organs.